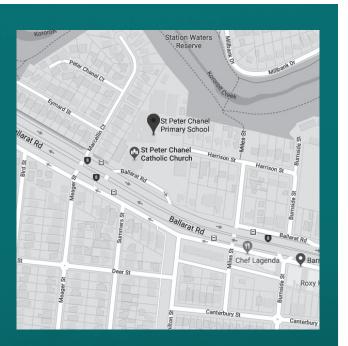

## ST PETER CHANEL PARISH

848 Ballarat Rd | Deer Park VIC 3023 (Melway Ref: Map 25, D-8)

# ST PETER CHANEL PARISH DEER PARK